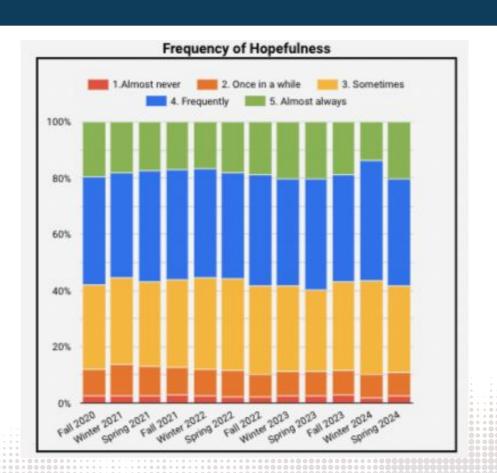

Dr. DuBois outlined some of the SEL and mental health goals that have anchored the team's work and programming this year: actively teach and strengthen social-emotional skills; increase access to protective factors and experiences, including positive peer and adult relationships; and ensure and facilitate access to high-quality, culturally-affirming mental health care (at school and within the community). Strengthening social emotional skills includes: selfawareness, self-management, social awareness, relationship skills, and responsible decisionmaking. He described the Multi-Tiered Systems of Support (MTSS) as a prevention-based framework, and by matching the intensity of support to the needs of the individual student, we can expect better outcomes. MTSS includes universal screening, data collection, and progress monitoring. Tier 1 supports are the foundation of MTSS – these are the first and best instruction that all students receive, meant to promote competencies and skills in order to prevent challenges from occurring. According to Dr. DuBois, some examples of Tier 1 SEL supports include whole class SEL lessons (such as Second Step), Advisory programming, Signs of Suicide, the Nan Project (suicide prevention education in 9<sup>th</sup> grade), parent/caregiver workshops, and educator/wellness initiatives. He outlined the indicators used to measure the impact of Tier 1 practices, which include school belonging, supportive relationships, attendance, and staff/family perceptions of climate and belonging. His presentation highlighted the very encouraging data in these measures (school belonging, safe adult at school, emotional regulation, emotional experiences) that validate the district's investment in addressing social emotional learning and mental health. While the data is promising, and encouraging when compared to state and national figures, the district seeks continuous improvement so that every child is fully supported in all areas of SEL.