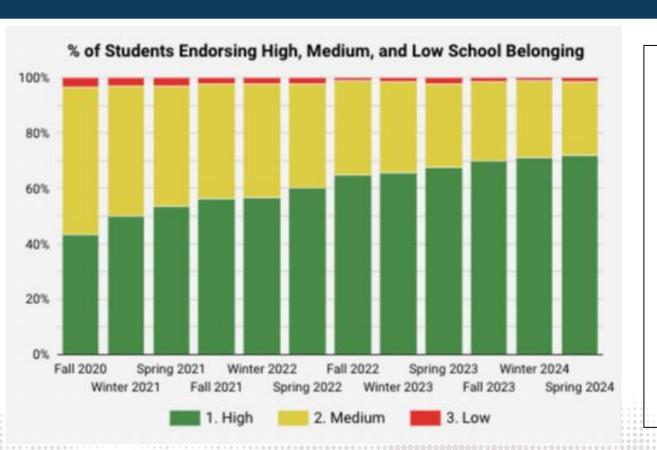

Dr. DuBois outlined some of the SEL and mental health goals that have anchored the team's work and programming this year: actively teach and strengthen social-emotional skills; increase access to protective factors and experiences, including positive peer and adult relationships; and ensure and facilitate access to high-quality, culturally-affirming mental health care (at school and within the community). Strengthening social emotional skills includes: selfawareness, self-management, social awareness, relationship skills, and responsible decisionmaking. He described the Multi-Tiered Systems of Support (MTSS) as a prevention-based framework, and by matching the intensity of support to the needs of the individual student, we can expect better outcomes. MTSS includes universal screening, data collection, and progress monitoring. Tier 1 supports are the foundation of MTSS – these are the first and best instruction that all students receive, meant to promote competencies and skills in order to prevent challenges from occurring. According to Dr. DuBois, some examples of Tier 1 SEL supports include whole class SEL lessons (such as Second Step), Advisory programming, Signs of Suicide, the Nan Project (suicide prevention education in 9<sup>th</sup> grade), parent/caregiver workshops, and educator/wellness initiatives. He outlined the indicators used to measure the impact of Tier 1 practices, which include school belonging, supportive relationships, attendance, and staff/family perceptions of climate and belonging. His presentation highlighted the very encouraging data in these measures (school belonging, safe adult at school, emotional regulation, emotional experiences) that validate the district's investment in addressing social emotional learning and mental health. While the data is promising, and encouraging when compared to state and national figures, the district seeks continuous improvement so that every child is fully supported in all areas of SEL.

Dr. DuBois spent some time discussing the district's attendance data and trends, which are very promising. School provides a unique set of experiences and opportunities for students that can't be replicated; these experiences support students in their social, emotional and academic achievement. Students who are absent lose the opportunity to develop these skills. Chronic absenteeism (defined as missing 10% or more of school days enrolled) had been trending upward even before the pandemic. From a high of 15.1% in 2021-2022, chronic absenteeism has been trending downward (14.5% in 2022-2023). This year, as of March 6, 2024, the rate was 11.1%, and as of May 30, 2024, the rate was 9.8%. While favorable, these numbers are still too high, and interventions to combat absenteeism continue to be a major focus for staff. Dr. DuBois described the targeted Tier 2 interventions and supports that the district provides, noting that these interventions are provided as early as possible so as to improve student outcomes; they include therapeutic groups that target a specific skill area; brief, periodic individual check-ins; and referrals to community-based services. Tier 3 supports represent intensive, long-term interventions that may also be part of a student's IEP, allowing students to receive high-quality mental health care at school so that they can meaningfully access their education. Tier 3 practices