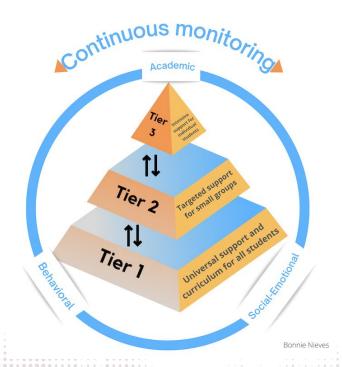

Dr. DuBois outlined some of the SEL and mental health goals that have anchored the team's work and programming this year: actively teach and strengthen social-emotional skills; increase access to protective factors and experiences, including positive peer and adult relationships; and ensure and facilitate access to high-quality, culturally-affirming mental health care (at school and within the community). Strengthening social emotional skills includes: selfawareness, self-management, social awareness, relationship skills, and responsible decisionmaking. He described the Multi-Tiered Systems of Support (MTSS) as a prevention-based framework, and by matching the intensity of support to the needs of the individual student, we can expect better outcomes. MTSS includes universal screening, data collection, and progress monitoring. Tier 1 supports are the foundation of MTSS – these are the first and best instruction that all students receive, meant to promote competencies and skills in order to prevent challenges from occurring. According to Dr. DuBois, some examples of Tier 1 SEL supports include whole class SEL lessons (such as Second Step), Advisory programming, Signs of Suicide, the Nan Project (suicide prevention education in 9<sup>th</sup> grade), parent/caregiver workshops, and educator/wellness initiatives. He outlined the indicators used to measure the impact of Tier 1 practices, which include school belonging, supportive relationships, attendance, and staff/family perceptions of climate and belonging. His presentation highlighted the very encouraging data in these measures (school belonging, safe adult at school, emotional regulation, emotional experiences) that validate the district's investment in addressing social emotional learning and mental health. While the data is promising, and encouraging when compared to state and national figures, the district seeks continuous improvement so that every child is fully supported in all areas of SEL.

Dr. DuBois spent some time discussing the district's attendance data and trends, which are very promising. School provides a unique set of experiences and opportunities for students that can't be replicated; these experiences support students in their social, emotional and academic achievement. Students who are absent lose the opportunity to develop these skills. Chronic absenteeism (defined as missing 10% or more of school days enrolled) had been trending upward even before the pandemic. From a high of 15.1% in 2021-2022, chronic absenteeism has been trending downward (14.5% in 2022-2023). This year, as of March 6, 2024, the rate was 11.1%, and as of May 30, 2024, the rate was 9.8%. While favorable, these numbers are still too high, and interventions to combat absenteeism continue to be a major focus for staff. Dr. DuBois described the targeted Tier 2 interventions and supports that the district provides, noting that these interventions are provided as early as possible so as to improve student outcomes; they include therapeutic groups that target a specific skill area; brief, periodic individual check-ins; and referrals to community-based services. Tier 3 supports represent intensive, long-term interventions that may also be part of a student's IEP, allowing students to receive high-quality mental health care at school so that they can meaningfully access their education. Tier 3 practices

## BROOKLINE SCHOOL COMMITTEE REGULAR MEETING

6/6/24 PAGE 103

include long-term individual counseling; behavior intervention and support plans; referral to the school-based Child Study Team (CST); and referral to therapeutic programming.