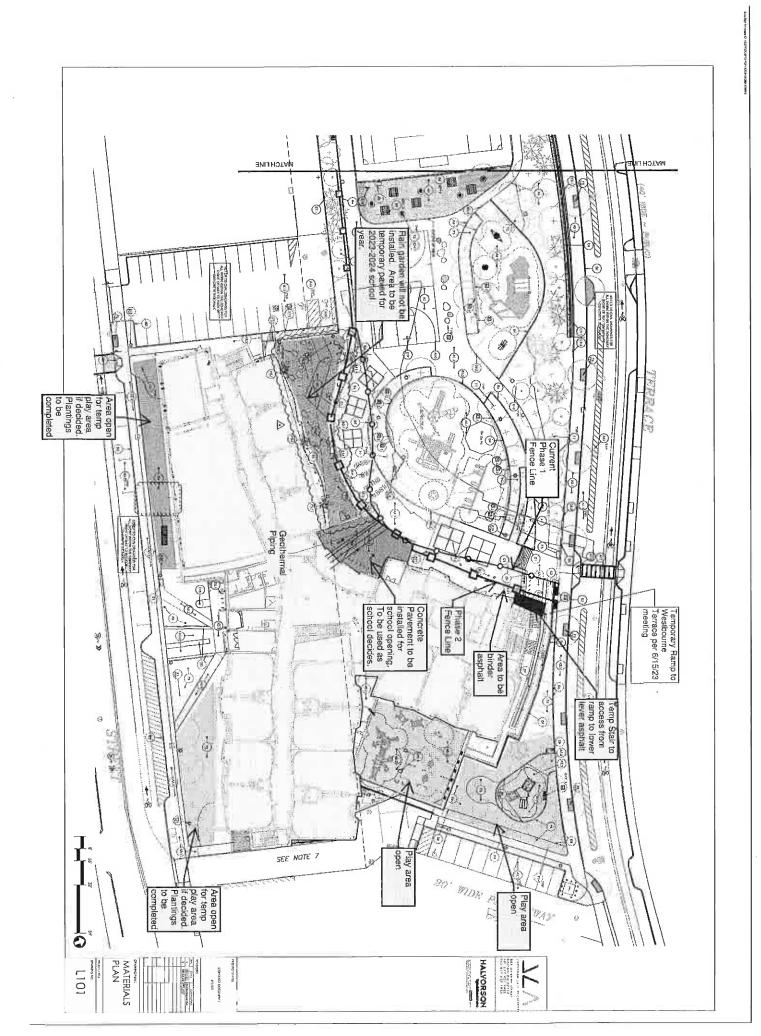

## a. Capital

Ms. Charlupski reported that the subcommittee will meet on Thursday, June 20 at 4:00pm; the agenda will include a preview of the repairs and improvements planned for school buildings this summer. She noted that the Pierce School Project is moving along nicely: Pierce staff and the facilities team are working to make any surplus items available to the public, and the school hosted an Open House for former staff and students to visit before the building is torn down. Dr. Guillory reported that the Newbury College MOA is final and ready for signatures. Dr. Liu provided an update on school items that were approved by Town Meeting, including the Home Rule Petition to proceed with installation of geothermal wells under Pierce Park, and approval of the higher funding amount for Baldwin School renovations that will enable staff (from 2 Clark Road) to move into the building, and create a learning center for educators in the lower level of Baldwin School.