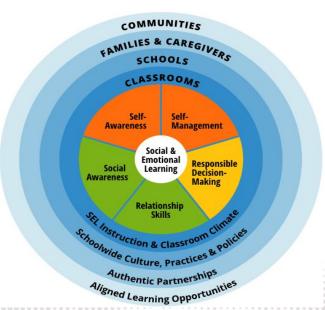

Dr. DuBois outlined some of the SEL and mental health goals that have anchored the team's work and programming this year: actively teach and strengthen social-emotional skills; increase access to protective factors and experiences, including positive peer and adult relationships; and ensure and facilitate access to high-quality, culturally-affirming mental health care (at school and within the community). Strengthening social emotional skills includes: selfawareness, self-management, social awareness, relationship skills, and responsible decisionmaking. He described the Multi-Tiered Systems of Support (MTSS) as a prevention-based framework, and by matching the intensity of support to the needs of the individual student, we can expect better outcomes. MTSS includes universal screening, data collection, and progress monitoring. Tier 1 supports are the foundation of MTSS – these are the first and best instruction that all students receive, meant to promote competencies and skills in order to prevent challenges from occurring. According to Dr. DuBois, some examples of Tier 1 SEL supports include whole class SEL lessons (such as Second Step), Advisory programming, Signs of Suicide, the Nan Project (suicide prevention education in 9<sup>th</sup> grade), parent/caregiver workshops, and educator/wellness initiatives. He outlined the indicators used to measure the impact of Tier 1 practices, which include school belonging, supportive relationships, attendance, and staff/family perceptions of climate and belonging. His presentation highlighted the very encouraging data in these measures (school belonging, safe adult at school, emotional regulation, emotional experiences) that validate the district's investment in addressing social emotional learning and mental health. While the data is promising, and encouraging when compared to state and national figures, the district seeks continuous improvement so that every child is fully supported in all areas of SEL.