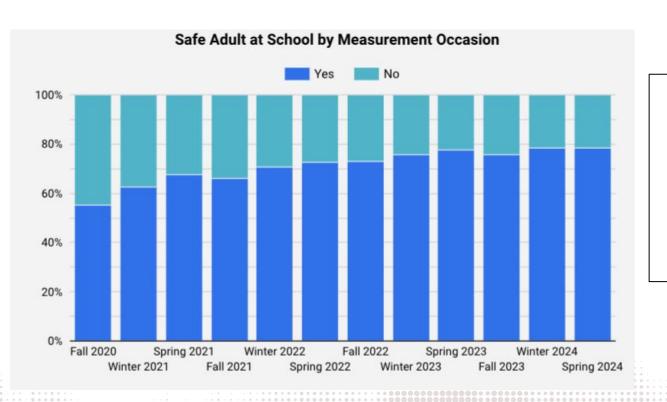

Dr. DuBois outlined some of the SEL and mental health goals that have anchored the team's work and programming this year: actively teach and strengthen social-emotional skills; increase access to protective factors and experiences, including positive peer and adult relationships; and ensure and facilitate access to high-quality, culturally-affirming mental health care (at school and within the community). Strengthening social emotional skills includes: selfawareness, self-management, social awareness, relationship skills, and responsible decisionmaking. He described the Multi-Tiered Systems of Support (MTSS) as a prevention-based framework, and by matching the intensity of support to the needs of the individual student, we can expect better outcomes. MTSS includes universal screening, data collection, and progress monitoring. Tier 1 supports are the foundation of MTSS – these are the first and best instruction that all students receive, meant to promote competencies and skills in order to prevent challenges from occurring. According to Dr. DuBois, some examples of Tier 1 SEL supports include whole class SEL lessons (such as Second Step), Advisory programming, Signs of Suicide, the Nan Project (suicide prevention education in 9<sup>th</sup> grade), parent/caregiver workshops, and educator/wellness initiatives. He outlined the indicators used to measure the impact of Tier 1 practices, which include school belonging, supportive relationships, attendance, and staff/family perceptions of climate and belonging. His presentation highlighted the very encouraging data in these measures (school belonging, safe adult at school, emotional regulation, emotional experiences) that validate the district's investment in addressing social emotional learning and mental health. While the data is promising, and encouraging when compared to state and national figures, the district seeks continuous improvement so that every child is fully supported in all areas of SEL.