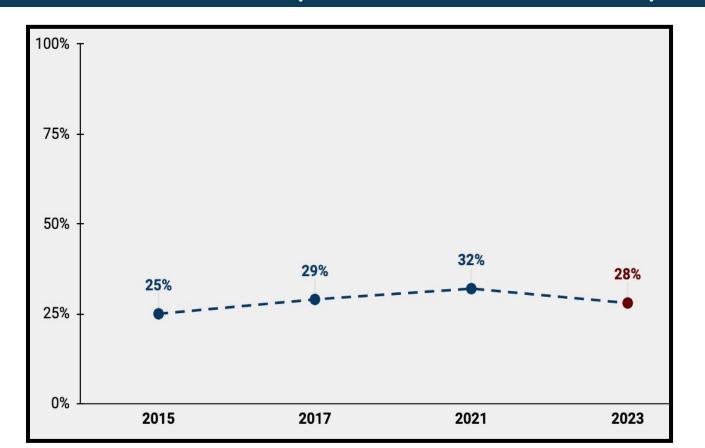

Dr. DuBois spent some time discussing the district's attendance data and trends, which are very promising. School provides a unique set of experiences and opportunities for students that can't be replicated; these experiences support students in their social, emotional and academic achievement. Students who are absent lose the opportunity to develop these skills. Chronic absenteeism (defined as missing 10% or more of school days enrolled) had been trending upward even before the pandemic. From a high of 15.1% in 2021-2022, chronic absenteeism has been trending downward (14.5% in 2022-2023). This year, as of March 6, 2024, the rate was 11.1%, and as of May 30, 2024, the rate was 9.8%. While favorable, these numbers are still too high, and interventions to combat absenteeism continue to be a major focus for staff. Dr. DuBois described the targeted Tier 2 interventions and supports that the district provides, noting that these interventions are provided as early as possible so as to improve student outcomes; they include therapeutic groups that target a specific skill area; brief, periodic individual check-ins; and referrals to community-based services. Tier 3 supports represent intensive, long-term interventions that may also be part of a student's IEP, allowing students to receive high-quality mental health care at school so that they can meaningfully access their education. Tier 3 practices