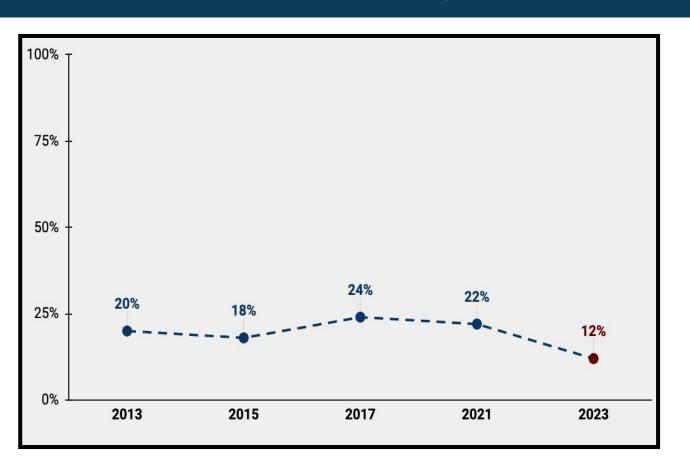

Dr. DuBois spent some time discussing the district's attendance data and trends, which are very promising. School provides a unique set of experiences and opportunities for students that can't be replicated; these experiences support students in their social, emotional and academic achievement. Students who are absent lose the opportunity to develop these skills. Chronic absenteeism (defined as missing 10% or more of school days enrolled) had been trending upward even before the pandemic. From a high of 15.1% in 2021-2022, chronic absenteeism has been trending downward (14.5% in 2022-2023). This year, as of March 6, 2024, the rate was 11.1%, and as of May 30, 2024, the rate was 9.8%. While favorable, these numbers are still too high, and interventions to combat absenteeism continue to be a major focus for staff. Dr. DuBois described the targeted Tier 2 interventions and supports that the district provides, noting that these interventions are provided as early as possible so as to improve student outcomes; they include therapeutic groups that target a specific skill area; brief, periodic individual check-ins; and referrals to community-based services. Tier 3 supports represent intensive, long-term interventions that may also be part of a student's IEP, allowing students to receive high-quality mental health care at school so that they can meaningfully access their education. Tier 3 practices