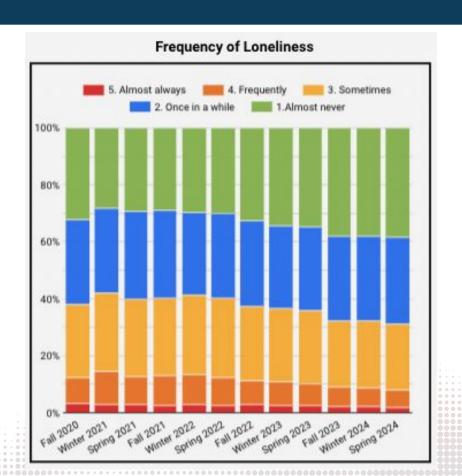

Dr. DuBois outlined some of the SEL and mental health goals that have anchored the team's work and programming this year: actively teach and strengthen social-emotional skills; increase access to protective factors and experiences, including positive peer and adult relationships; and ensure and facilitate access to high-quality, culturally-affirming mental health care (at school and within the community). Strengthening social emotional skills includes: selfawareness, self-management, social awareness, relationship skills, and responsible decisionmaking. He described the Multi-Tiered Systems of Support (MTSS) as a prevention-based framework, and by matching the intensity of support to the needs of the individual student, we can expect better outcomes. MTSS includes universal screening, data collection, and progress monitoring. Tier 1 supports are the foundation of MTSS – these are the first and best instruction that all students receive, meant to promote competencies and skills in order to prevent challenges from occurring. According to Dr. DuBois, some examples of Tier 1 SEL supports include whole class SEL lessons (such as Second Step), Advisory programming, Signs of Suicide, the Nan Project (suicide prevention education in 9<sup>th</sup> grade), parent/caregiver workshops, and educator/wellness initiatives. He outlined the indicators used to measure the impact of Tier 1 practices, which include school belonging, supportive relationships, attendance, and staff/family perceptions of climate and belonging. His presentation highlighted the very encouraging data in these measures (school belonging, safe adult at school, emotional regulation, emotional experiences) that validate the district's investment in addressing social emotional learning and mental health. While the data is promising, and encouraging when compared to state and national figures, the district seeks continuous improvement so that every child is fully supported in all areas of SEL.

Dr. DuBois spent some time discussing the district's attendance data and trends, which are very promising. School provides a unique set of experiences and opportunities for students that can't be replicated; these experiences support students in their social, emotional and academic achievement. Students who are absent lose the opportunity to develop these skills. Chronic absenteeism (defined as missing 10% or more of school days enrolled) had been trending upward even before the pandemic. From a high of 15.1% in 2021-2022, chronic absenteeism has been trending downward (14.5% in 2022-2023). This year, as of March 6, 2024, the rate was 11.1%, and as of May 30, 2024, the rate was 9.8%. While favorable, these numbers are still too high, and interventions to combat absenteeism continue to be a major focus for staff. Dr. DuBois described the targeted Tier 2 interventions and supports that the district provides, noting that these interventions are provided as early as possible so as to improve student outcomes; they include therapeutic groups that target a specific skill area; brief, periodic individual check-ins; and referrals to community-based services. Tier 3 supports represent intensive, long-term interventions that may also be part of a student's IEP, allowing students to receive high-quality mental health care at school so that they can meaningfully access their education. Tier 3 practices