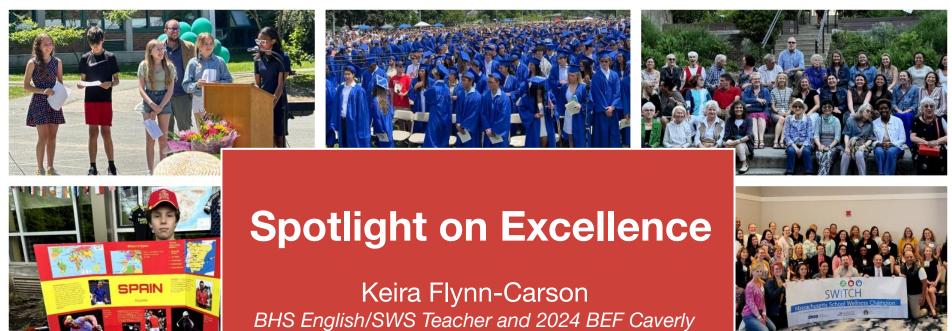

## 3. SUPERINTENDENT'S REPORT, INCLUDING THE SPOTLIGHT ON EXCELLENCE

Dr. Guillory presented his Superintendent's Report (Attachment I). He highlighted the successful and exciting Brookline High School Graduation on June 2, and the official Renaming Ceremony for the Roland Hayes School on June 3. He shared updates from the Office of Teaching and Learning, including: significant strides made in planning a robust grade 6-12 World Language program, with gratitude to the members of the world language task force for their focus and dedication in creating thoughtful and useful program recommendations; announcement that PEARLL (University of Maryland Professionals in Education Advancing Research and Language Learning) has completed its review of the BHS world language program, which will be presented to the School Committee in the fall; work with HILL for Literacy had concluded, and will be used to inform the Literacy Action Plan (which will be aligned with the Strategic Plan, and will include adoption of a literacy curriculum); and, announcement that OTL has submitted an application to DESE's Tiered Literacy Academy (staff are hopeful the district will be accepted into this program which will provide technical assistance, data check-ins, and coaching support). Dr. Guillory shared updates on the work of Office of Educational Equity staff who are: completing final school residencies at Runkle, Baker and Lincoln; continuing to lead and support a comprehensive equity cycle at FRR; and launching a 10-hour professional development training with the new Equity Leads.

Liz Ascoli, Brookline Education Foundation Executive Director, joined the meeting to introduce Keira Flynn-Carson, recipient of the Caverly Award (BHS) and tonight's Spotlight on Excellence awardee. Ms. Ascoli's remarks were as follows:

Keira Flynn-Carson started teaching middle school English at the Pierce School, but after a couple of years, found her true home at Brookline High School, in the School Within a School program. Her colleagues describe Keira as "extremely kind," "devoted and beloved," "compassionate, joyful, and caring," among other complimentary adjectives. Ms. Flynn-Carson throws herself into everything she does, whether it is creating and conducting impactful and challenging courses, encouraging students to find their voice, facilitating and overseeing students' meaningful conversations inside and outside the classroom, helping to lead the Day of Change and acting as the

liaison for SHARP warriors, or running and setting up monthly lounge shows for and with her students. She encourages all of her students to dig deep and push themselves, leading them to have authentic learning experiences and moments of real growth. Her genuine interest in students and colleagues leads her to be many students' "trusted adult," and she maintains relationships with her students for years after they have graduated. Her willingness to take on projects such as creating the Advisory program at the high school, and continuing the Social Justice class, is a great example of her dedication to her students and Brookline High School as a whole. The BEF is so pleased to honor Keira Flynn Carson with this year's Caverly Award.

Ms. Flynn-Carson addressed the committee, and thanked Dr. Guillory for the Spotlight on Excellence recognition. She shared the highlights of her Caverly Award acceptance speech, acknowledging the support of her caring and dedicated colleagues at Brookline High School, particularly in the School Within a School program. Her teaching practice is focused on authentic learning, and she works to encourage her students to take meaningful risks while contributing to a shared sense of community. Members congratulated Ms. Flynn-Carson on this well-deserved award, and thanked her for her dedicated years of service to our students, describing her as inspirational, magical and transformative as she pushes students to achieve and engage with the world. Dr. Guillory presented the Spotlight on Excellence Award to Ms. Flynn-Carson.