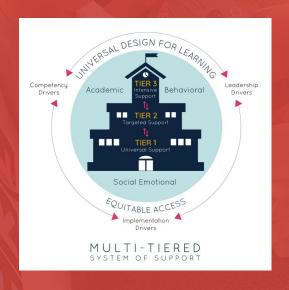

Dr. DuBois outlined some of the SEL and mental health goals that have anchored the team's work and programming this year: actively teach and strengthen social-emotional skills; increase access to protective factors and experiences, including positive peer and adult relationships; and ensure and facilitate access to high-quality, culturally-affirming mental health care (at school and within the community). Strengthening social emotional skills includes: selfawareness, self-management, social awareness, relationship skills, and responsible decisionmaking. He described the Multi-Tiered Systems of Support (MTSS) as a prevention-based framework, and by matching the intensity of support to the needs of the individual student, we can expect better outcomes. MTSS includes universal screening, data collection, and progress monitoring. Tier 1 supports are the foundation of MTSS – these are the first and best instruction that all students receive, meant to promote competencies and skills in order to prevent challenges from occurring. According to Dr. DuBois, some examples of Tier 1 SEL supports include whole class SEL lessons (such as Second Step), Advisory programming, Signs of Suicide, the Nan Project (suicide prevention education in 9<sup>th</sup> grade), parent/caregiver workshops, and educator/wellness initiatives. He outlined the indicators used to measure the impact of Tier 1 practices, which include school belonging, supportive relationships, attendance, and staff/family perceptions of climate and belonging. His presentation highlighted the very encouraging data in these measures (school belonging, safe adult at school, emotional regulation, emotional experiences) that validate the district's investment in addressing social emotional learning and mental health. While the data is promising, and encouraging when compared to state and national figures, the district seeks continuous improvement so that every child is fully supported in all areas of SEL.

Dr. DuBois spent some time discussing the district's attendance data and trends, which are very promising. School provides a unique set of experiences and opportunities for students that can't be replicated; these experiences support students in their social, emotional and academic achievement. Students who are absent lose the opportunity to develop these skills. Chronic absenteeism (defined as missing 10% or more of school days enrolled) had been trending upward even before the pandemic. From a high of 15.1% in 2021-2022, chronic absenteeism has been trending downward (14.5% in 2022-2023). This year, as of March 6, 2024, the rate was 11.1%, and as of May 30, 2024, the rate was 9.8%. While favorable, these numbers are still too high, and interventions to combat absenteeism continue to be a major focus for staff. Dr. DuBois described the targeted Tier 2 interventions and supports that the district provides, noting that these interventions are provided as early as possible so as to improve student outcomes; they include therapeutic groups that target a specific skill area; brief, periodic individual check-ins; and referrals to community-based services. Tier 3 supports represent intensive, long-term interventions that may also be part of a student's IEP, allowing students to receive high-quality mental health care at school so that they can meaningfully access their education. Tier 3 practices

## BROOKLINE SCHOOL COMMITTEE REGULAR MEETING

6/6/24 PAGE 103

include long-term individual counseling; behavior intervention and support plans; referral to the school-based Child Study Team (CST); and referral to therapeutic programming.