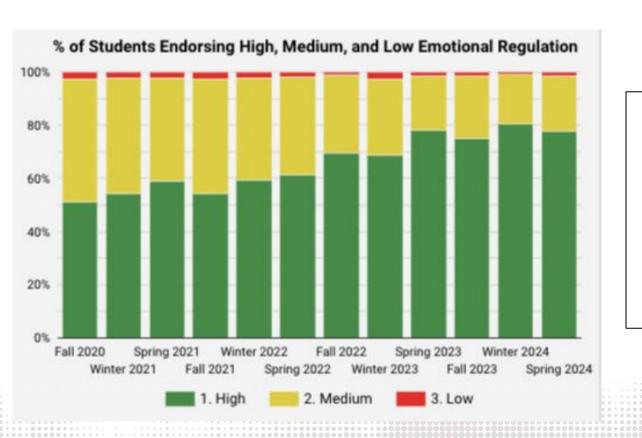

Dr. DuBois outlined some of the SEL and mental health goals that have anchored the team's work and programming this year: actively teach and strengthen social-emotional skills; increase access to protective factors and experiences, including positive peer and adult relationships; and ensure and facilitate access to high-quality, culturally-affirming mental health care (at school and within the community). Strengthening social emotional skills includes: selfawareness, self-management, social awareness, relationship skills, and responsible decisionmaking. He described the Multi-Tiered Systems of Support (MTSS) as a prevention-based framework, and by matching the intensity of support to the needs of the individual student, we can expect better outcomes. MTSS includes universal screening, data collection, and progress monitoring. Tier 1 supports are the foundation of MTSS – these are the first and best instruction that all students receive, meant to promote competencies and skills in order to prevent challenges from occurring. According to Dr. DuBois, some examples of Tier 1 SEL supports include whole class SEL lessons (such as Second Step), Advisory programming, Signs of Suicide, the Nan Project (suicide prevention education in 9<sup>th</sup> grade), parent/caregiver workshops, and educator/wellness initiatives. He outlined the indicators used to measure the impact of Tier 1 practices, which include school belonging, supportive relationships, attendance, and staff/family perceptions of climate and belonging. His presentation highlighted the very encouraging data in these measures (school belonging, safe adult at school, emotional regulation, emotional experiences) that validate the district's investment in addressing social emotional learning and mental health. While the data is promising, and encouraging when compared to state and national figures, the district seeks continuous improvement so that every child is fully supported in all areas of SEL.