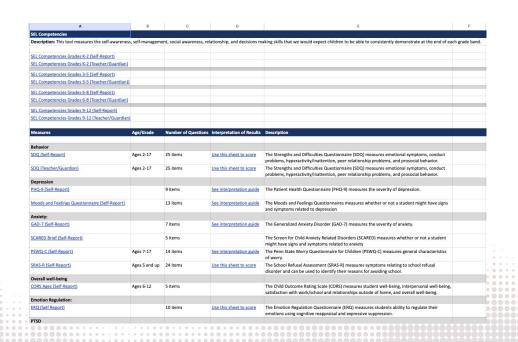

# 5. PRESENTATIONS AND DISCUSSIONS OF CURRENT ISSUES a. Supporting Social Emotional Learning in School, an Office of Student Services Annual Report

Ms. O'Connell provided an introduction to the presentation (Attachment K), noting that the Office of Student Services (OSS) has placed a renewed emphasis on professional collaboration with district colleagues to use evidence and research to guide decision-making in an effort to create a supportive learning environment for all students. She described the OSS data reports filed with the Department of Elementary Secondary Education (DESE) each year, including Student Attendance Patterns, Prevention of Physical Restraint, Bullying Prevention and Intervention, Discrimination and Harassment (Section 504, Title IV and Title IX), McKinney-Vento, and Foster Care Students. These reports are filed in mid-July, and Ms. O'Connell noted that she looks forward to the opportunity to present these reports to the School Committee in the fall. She

noted that OSS also files several reports with the Massachusetts Department of Public Health every July, specific to student health. Ms. O'Connell highlighted the many important community partnerships that the school district leverages to ensure easy and equitable access to high-quality mental health support and care, including the Brookline Public Health Department, the Brookline Center (and the Bridge for Resilient Youth in Transition program), Quincy Family Resource Center, Massachusetts Partnership for Youth, Cartwheel Care, Care Solace, and InStride; and she shared information about the many helpful workshops offered over the course of the year for parents and guardians. Ms. O'Connell welcomed Dr. DuBois to the podium.

Dr. DuBois outlined some of the SEL and mental health goals that have anchored the team's work and programming this year: actively teach and strengthen social-emotional skills; increase access to protective factors and experiences, including positive peer and adult relationships; and ensure and facilitate access to high-quality, culturally-affirming mental health care (at school and within the community). Strengthening social emotional skills includes: selfawareness, self-management, social awareness, relationship skills, and responsible decisionmaking. He described the Multi-Tiered Systems of Support (MTSS) as a prevention-based framework, and by matching the intensity of support to the needs of the individual student, we can expect better outcomes. MTSS includes universal screening, data collection, and progress monitoring. Tier 1 supports are the foundation of MTSS – these are the first and best instruction that all students receive, meant to promote competencies and skills in order to prevent challenges from occurring. According to Dr. DuBois, some examples of Tier 1 SEL supports include whole class SEL lessons (such as Second Step), Advisory programming, Signs of Suicide, the Nan Project (suicide prevention education in 9<sup>th</sup> grade), parent/caregiver workshops, and educator/wellness initiatives. He outlined the indicators used to measure the impact of Tier 1 practices, which include school belonging, supportive relationships, attendance, and staff/family perceptions of climate and belonging. His presentation highlighted the very encouraging data in these measures (school belonging, safe adult at school, emotional regulation, emotional experiences) that validate the district's investment in addressing social emotional learning and mental health. While the data is promising, and encouraging when compared to state and national figures, the district seeks continuous improvement so that every child is fully supported in all areas of SEL.