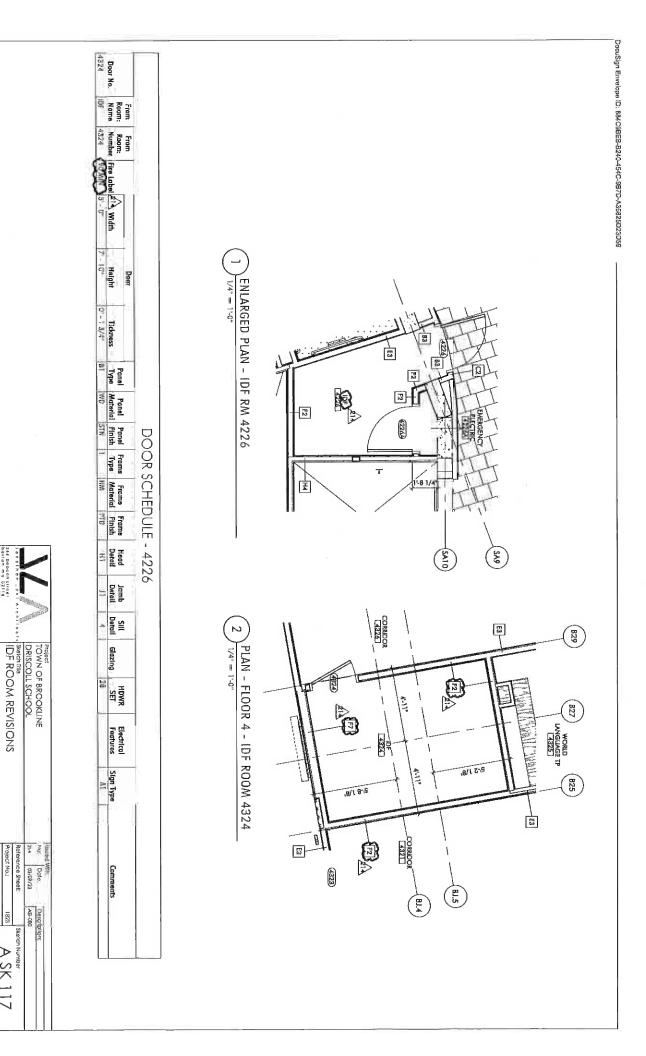

| Change Proposal Number                                                                                                                                                                                                                        | Change Value |
|-----------------------------------------------------------------------------------------------------------------------------------------------------------------------------------------------------------------------------------------------|--------------|
| ATP-369R1, RFI-742 Phase 2 Temp Play Area                                                                                                                                                                                                     | \$37,424.00  |
| ATP-272R3, ASI-080 & RFI-648 BDA Cabinet Location                                                                                                                                                                                             | \$12,381.00  |
| ATP-394R2, ASI-81 BMS Monitoring of Automatic Transfer Switch (bo                                                                                                                                                                             | •            |
| ATP-404, RFI-809 Removing Millwork Benches                                                                                                                                                                                                    | \$3,374.00   |
| ATP-434, RFI 837 Spring Startup for Temp Cooler                                                                                                                                                                                               | \$2,974.00   |
| Total Change Order Value                                                                                                                                                                                                                      | \$61,127.00  |
| ATP-369, RFI-742 Phase 2 Temp Play Area Installation of temporary play area outside of the cafeteria including temporary paving, stairs and ramp modifications for accessible travel path to Westbourne Terrace during Phase II construction. | \$37,424.00  |
| ATP-272, ASI-080 & RFI-648 BDA Cabinet Location                                                                                                                                                                                               | \$12,381.00  |
| Upgraded fire rating to partitions and door assemblies in IDF rooms.                                                                                                                                                                          | 7.2,52.100   |
| ATP-394, ASI-087 BMS Monitoring of Automatic Transfer Switch  Owner scope change for additional control wiring and programming to monitor and control the electric boilers when the automatic transfer switch is engaged.                     | \$4,974.00   |
| ATP-404, RFI-809 Removing Millwork Benches                                                                                                                                                                                                    | \$3,374.00   |