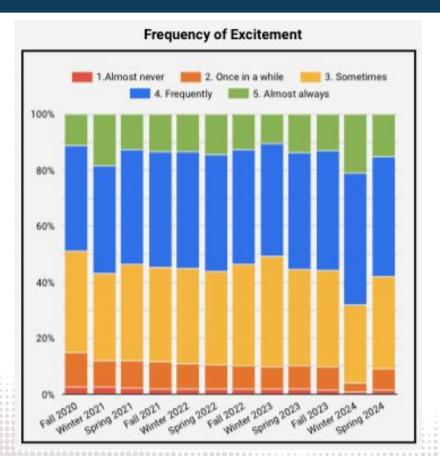

Dr. DuBois outlined some of the SEL and mental health goals that have anchored the team's work and programming this year: actively teach and strengthen social-emotional skills; increase access to protective factors and experiences, including positive peer and adult relationships; and ensure and facilitate access to high-quality, culturally-affirming mental health care (at school and within the community). Strengthening social emotional skills includes: selfawareness, self-management, social awareness, relationship skills, and responsible decisionmaking. He described the Multi-Tiered Systems of Support (MTSS) as a prevention-based framework, and by matching the intensity of support to the needs of the individual student, we can expect better outcomes. MTSS includes universal screening, data collection, and progress monitoring. Tier 1 supports are the foundation of MTSS – these are the first and best instruction that all students receive, meant to promote competencies and skills in order to prevent challenges from occurring. According to Dr. DuBois, some examples of Tier 1 SEL supports include whole class SEL lessons (such as Second Step), Advisory programming, Signs of Suicide, the Nan Project (suicide prevention education in 9<sup>th</sup> grade), parent/caregiver workshops, and educator/wellness initiatives. He outlined the indicators used to measure the impact of Tier 1 practices, which include school belonging, supportive relationships, attendance, and staff/family perceptions of climate and belonging. His presentation highlighted the very encouraging data in these measures (school belonging, safe adult at school, emotional regulation, emotional experiences) that validate the district's investment in addressing social emotional learning and mental health. While the data is promising, and encouraging when compared to state and national figures, the district seeks continuous improvement so that every child is fully supported in all areas of SEL.