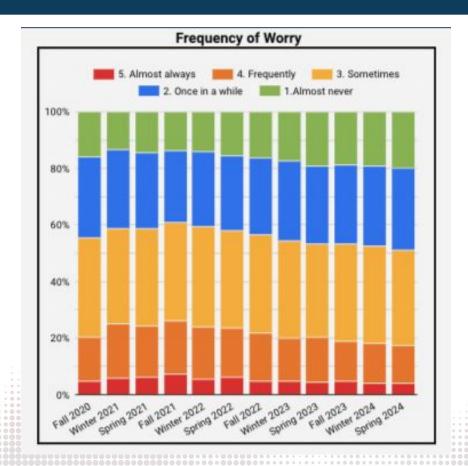

Dr. DuBois outlined some of the SEL and mental health goals that have anchored the team's work and programming this year: actively teach and strengthen social-emotional skills; increase access to protective factors and experiences, including positive peer and adult relationships; and ensure and facilitate access to high-quality, culturally-affirming mental health care (at school and within the community). Strengthening social emotional skills includes: selfawareness, self-management, social awareness, relationship skills, and responsible decisionmaking. He described the Multi-Tiered Systems of Support (MTSS) as a prevention-based framework, and by matching the intensity of support to the needs of the individual student, we can expect better outcomes. MTSS includes universal screening, data collection, and progress monitoring. Tier 1 supports are the foundation of MTSS – these are the first and best instruction that all students receive, meant to promote competencies and skills in order to prevent challenges from occurring. According to Dr. DuBois, some examples of Tier 1 SEL supports include whole class SEL lessons (such as Second Step), Advisory programming, Signs of Suicide, the Nan Project (suicide prevention education in 9<sup>th</sup> grade), parent/caregiver workshops, and educator/wellness initiatives. He outlined the indicators used to measure the impact of Tier 1 practices, which include school belonging, supportive relationships, attendance, and staff/family perceptions of climate and belonging. His presentation highlighted the very encouraging data in these measures (school belonging, safe adult at school, emotional regulation, emotional experiences) that validate the district's investment in addressing social emotional learning and mental health. While the data is promising, and encouraging when compared to state and national figures, the district seeks continuous improvement so that every child is fully supported in all areas of SEL.

Dr. DuBois spent some time discussing the district's attendance data and trends, which are very promising. School provides a unique set of experiences and opportunities for students that can't be replicated; these experiences support students in their social, emotional and academic achievement. Students who are absent lose the opportunity to develop these skills. Chronic absenteeism (defined as missing 10% or more of school days enrolled) had been trending upward even before the pandemic. From a high of 15.1% in 2021-2022, chronic absenteeism has been trending downward (14.5% in 2022-2023). This year, as of March 6, 2024, the rate was 11.1%, and as of May 30, 2024, the rate was 9.8%. While favorable, these numbers are still too high, and interventions to combat absenteeism continue to be a major focus for staff. Dr. DuBois described the targeted Tier 2 interventions and supports that the district provides, noting that these interventions are provided as early as possible so as to improve student outcomes; they include therapeutic groups that target a specific skill area; brief, periodic individual check-ins; and referrals to community-based services. Tier 3 supports represent intensive, long-term interventions that may also be part of a student's IEP, allowing students to receive high-quality mental health care at school so that they can meaningfully access their education. Tier 3 practices